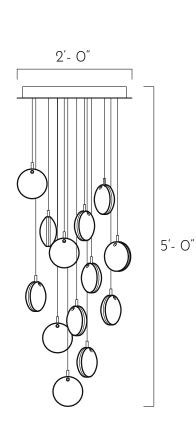

#### Brand BOMMA

**Designed by** Studio deFORM

**Category** Pendant Chandelier

Canopy Finish Powder coated metal in Flat White/ Sparkle Silver

Canopy Size 24″D x 1.5″H

**Pendant Colour** 7 units of Clear 6 units of Smoke

**Pendant Size** 6.2″L x 7.7″H x 3.5″D

**Total Drop** 5'H + 2' extra wire for adjustment

**Bulb** Dimmable G4 LED - 12V - 2W

**Recommended Dimming Switch** Lutron CTCL-153PD/ Lutron Pro