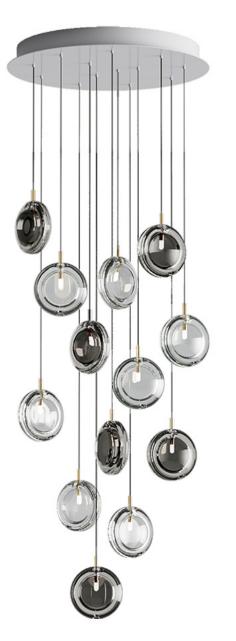

## DESCRIPTION

13 Clear & Smoke Pendants Chandelier - Light refracted through a lens is the fundamental principle of optics. Two lenses harmoniously encapsulate their interior source, playing a symphony of lights. Classic clear crystal is offset by a single color that highlights its refraction. A hypnotic design, asking only unique composition and arrangement.

#### Brand BOMMA

**Designed by** Studio deFORM

**Category** Pendant Chandelier

Canopy Finish Powder coated metal in Flat White/ Sparkle Silver

Canopy Size 24″D x 1.5″H

**Pendant Colour** 7 units of Clear 6 units of Smoke

**Pendant Size** 6.2″L x 7.7″H x 3.5″D

**Total Drop** 5'H + 2' extra wire for adjustment

**Bulb** Dimmable G4 LED - 12V - 2W

**Recommended Dimming Switch** Lutron CTCL-153PD/ Lutron Pro